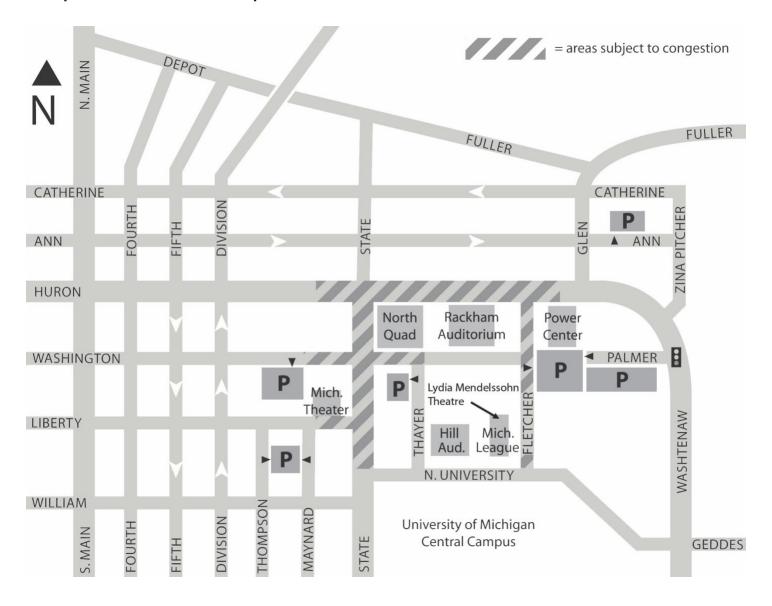

## I-94 Eastbound (from Jackson and Chicago)

Take I-94 East to Exit 172, Jackson Road. Jackson Road becomes Huron. Continue on Huron to Fifth Street. Turn right on Fifth Street, then turn left on William Street. Take William to State Street and turn left. Go one block and turn right on North University Avenue. Turn left onto Thayer or Fletcher Street to access campus parking structures. See map for exact parking locations.

### 1-94 Westbound (from Detroit)

Take I-94 West to Exit 177, State Street. Turn right (north) on State Street. Continue on State Street to the U-M campus. Turn right from State Street onto North University Avenue. Turn left onto Thayer or Fletcher Street to access campus parking structures. See map for exact parking locations.

# M-14 Westbound (from Plymouth or Livonia)

Take M-14 West to Exit 3, Downtown Ann Arbor, Main Street. Continue on Main Street and turn left on Depot. Depot turns into Fuller. Turn right at the light onto Glen Street. Turn left on Washtenaw, then turn right at the next light onto Palmer Drive. Parking attendants will be staffing the back of the Fletcher Street parking structure, which will allow you to avoid congestion in the central campus area.

#### US-23 Northbound

Take US-23 to Exit 37 B, Washtenaw Avenue (to Ann Arbor). Go west on Washtenaw. Continue on Washtenaw until it forks. Veer to the right at the fork and continue on Washtenaw. Turn left at the light on Palmer Drive; parking attendants will be staffing the back of the Fletcher Street parking structure, which will allow you to avoid congestion in the central campus area.

# Map of Central Campus Venues

Interactive Campus Map: https://maps.studentlife.umich.edu